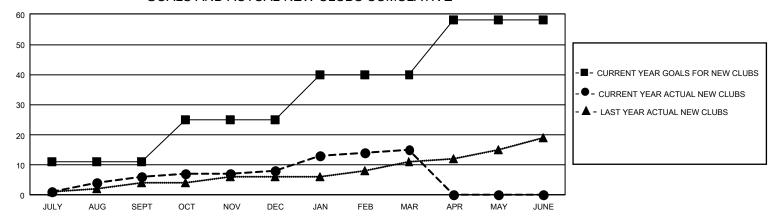

## GMT Constitutional Area 4, Group F

REPORT DOES NOT INCLUDE CLUBS IN UNDISTRICTED AREAS.

| Clubs                 |               |           |               | Members               |                         |                         |                                                    |
|-----------------------|---------------|-----------|---------------|-----------------------|-------------------------|-------------------------|----------------------------------------------------|
| RESULTS FOR 2021-2022 |               |           |               | RESULTS FOR 2021-2022 |                         |                         |                                                    |
| QUARTER               | NEW CLUB GOAL | NEW CLUBS | DROPPED CLUBS | QUARTER MEM           | IBER GROWTH NET<br>GOAL | MEMBER GROWTH<br>ACTUAL | DROPPED MEMBERS<br>ACTUAL (including<br>transfers) |
| JULY/AUG/SEPT         | 33            | 6         | 7             | JULY/AUG/SEPT         | 257                     | 737                     | 755                                                |
| OCT/NOV/DEC           | 42            | 2         | 3             | OCT/NOV/DEC           | 374                     | 945                     | 1,095                                              |
| JAN/FEB/MAR           | 45            | 7         | 4             | JAN/FEB/MAR           | 409                     | 991                     | 591                                                |
| APR/MAY/JUNE          | 54            | 0         | 0             | APR/MAY/JUNE          | 531                     | 0                       | 0                                                  |

## GOALS AND ACTUAL NEW CLUBS CUMULATIVE