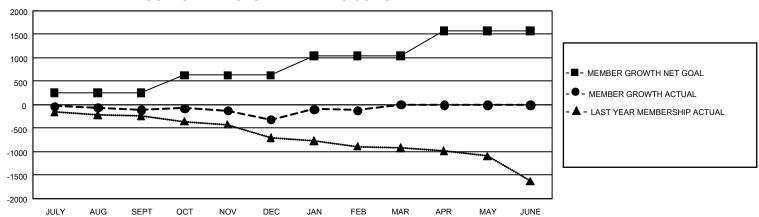

## GMT Constitutional Area 4, Group F

REPORT DOES NOT INCLUDE CLUBS IN UNDISTRICTED AREAS.

| Clubs                 |               |           |               | Members               |                         |                         |                                                    |
|-----------------------|---------------|-----------|---------------|-----------------------|-------------------------|-------------------------|----------------------------------------------------|
| RESULTS FOR 2021-2022 |               |           |               | RESULTS FOR 2021-2022 |                         |                         |                                                    |
| QUARTER               | NEW CLUB GOAL | NEW CLUBS | DROPPED CLUBS | QUARTER MEM           | IBER GROWTH NET<br>GOAL | MEMBER GROWTH<br>ACTUAL | DROPPED MEMBERS<br>ACTUAL (including<br>transfers) |
| JULY/AUG/SEPT         | 33            | 6         | 7             | JULY/AUG/SEPT         | 257                     | 737                     | 755                                                |
| OCT/NOV/DEC           | 42            | 2         | 3             | OCT/NOV/DEC           | 374                     | 945                     | 1,095                                              |
| JAN/FEB/MAR           | 45            | 7         | 4             | JAN/FEB/MAR           | 409                     | 991                     | 591                                                |
| APR/MAY/JUNE          | 54            | 0         | 0             | APR/MAY/JUNE          | 531                     | 0                       | 0                                                  |

## GOALS AND ACTUAL MEMBERS CUMULATIVE

| DROPPED CLUBS: 14 |       | 747 CLUBS OF 1,562 ADDED 1<br>OR MORE NEW MEMBERS | GENDER DISTRIBUTION                  |                 |  |
|-------------------|-------|---------------------------------------------------|--------------------------------------|-----------------|--|
|                   |       |                                                   | MALE                                 | 29,938 (69.32%) |  |
|                   |       |                                                   | FEMALE                               | 13,241 (30.66%) |  |
| DROPPED MEMBERS   |       |                                                   | NON BINARY                           | 0 (0.00%)       |  |
| DECEASED          | 315   |                                                   | PREFER NOT TO ANSWER                 | 7 (0.02%)       |  |
| CLUB CANCELLED    | 115   |                                                   | TOTAL FAMILY UNIT MEMBERS            | 3,310           |  |
| OTHER             | 2,013 | CLICK HERE FOR                                    |                                      |                 |  |
| TOTAL             | 2,443 | CUMULATIVE MEMBERSHIP DATA                        | FAMILY MEMBERS PAYING HALF DUES 1,7° |                 |  |